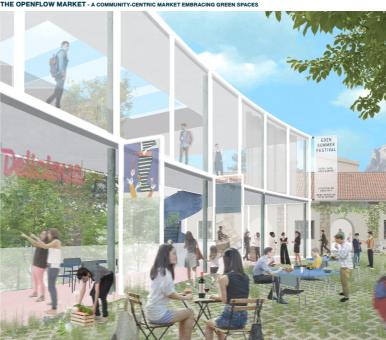

openflow market a permeable groundfloor a closed market leaning on its canopy an open structure with greenery and services

horizontal squares hosting expositions, sellings

harbor pier arrival for boats selling point at its entrance fresh fish

GENERAL AXONOMETRY

THE MEDITERRANEAN FORUM - WHERE NATURE MEETS COMMUNITY

Forum + Culinary Hub - Cross Section - Scale 1:250

2

round Floor plan - Scale 1.250 penFlow Market - Cross Section - Scale 1.25

OpenFlow Market directly rests on th ing their configuration. It is covered by an acc supported by an overhead system, allowing for versati