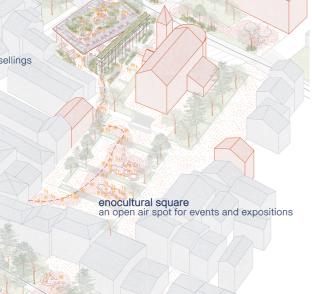

IALITY - NEW OPEN SOCIA

culinary hub a light volume hosting activities a central open void bringing light

mediterranean forum a sensorial garden for activities a silted access becomes space for exposition

openflow market a permeable groundfloor a closed market leaning on its canopy an open structure with greenery and services

horizontal squares hosting expositions, sellings

harbor pier arrival for boats selling point at its entrance fresh fish

GENERAL AXONOMETRY

THE MEDITERRANEAN FORUM - WHERE NATURE MEETS COMMUNITY

Forum + Culinary Hub - Cross Section - Scale 1:250

2

round Floor plan - Scale 1.250 penFlow Market - Cross Section - Scale 1.25

OpenFlow Market directly rests on th ing their configuration. It is covered by an acc supported by an overhead system, allowing for versati