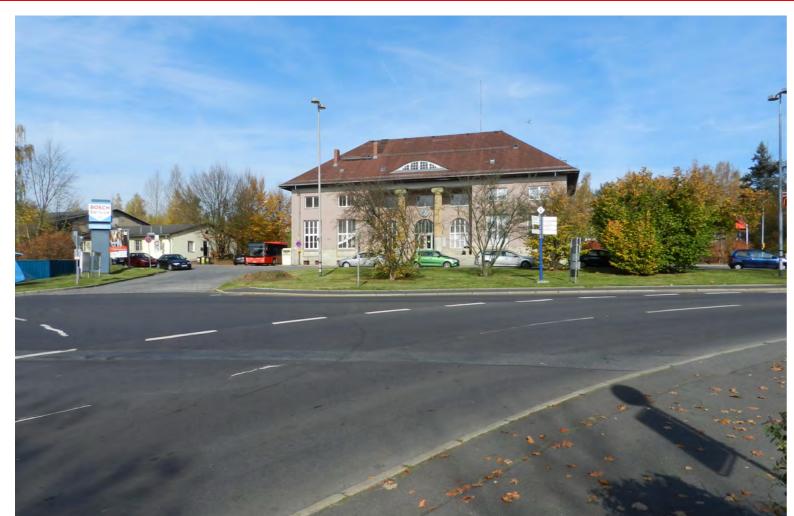

#### SITE DEFINITION

The area is located approx. 400 meters north of the city centre. The empty storage facility and the adjacent mostly empty station building are influencing the city image negatively at a prominent position. The approx. 4.5 ha large area around the station has lost its historic significance because of the immense decreasing train traffic in Selb. There are function deficits. Large parts of the area are fallow lands. In front of the station, the Goetheplatz and the following Bahnhofstraße have also urban and functional drawbacks. The Goethepark south of the square is not recognized at the moment and should be rethought.