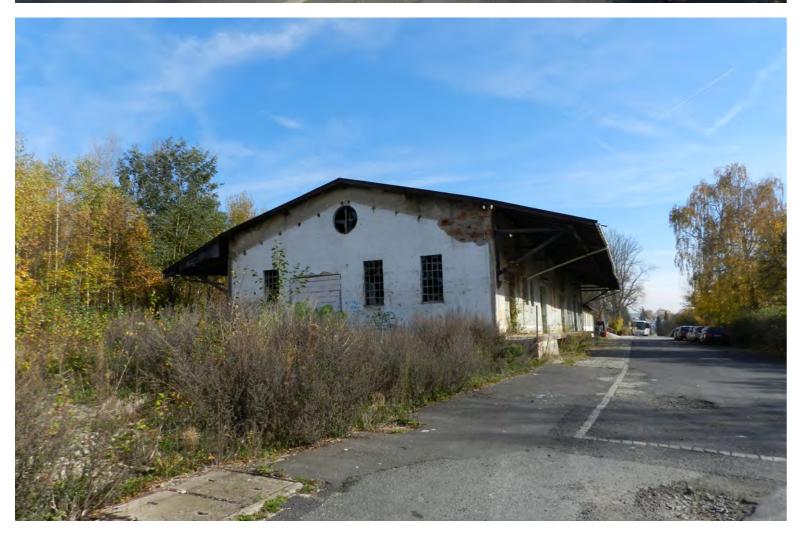

#### SITE DEFINITION

The area is located approx. 400 meters north of the city centre. The empty storage facility and the adjacent mostly empty station building are influencing the city image negatively at a prominent position. The approx. 4.5 ha large area around the station has lost its historic significance because of the immense decreasing train traffic in Selb. There are function deficits. Large parts of the area are fallow lands. In front of the station, the Goetheplatz and the following Bahnhofstraße have also urban and functional drawbacks. The Goethepark south of the square is not recognized at the moment and should be rethought.