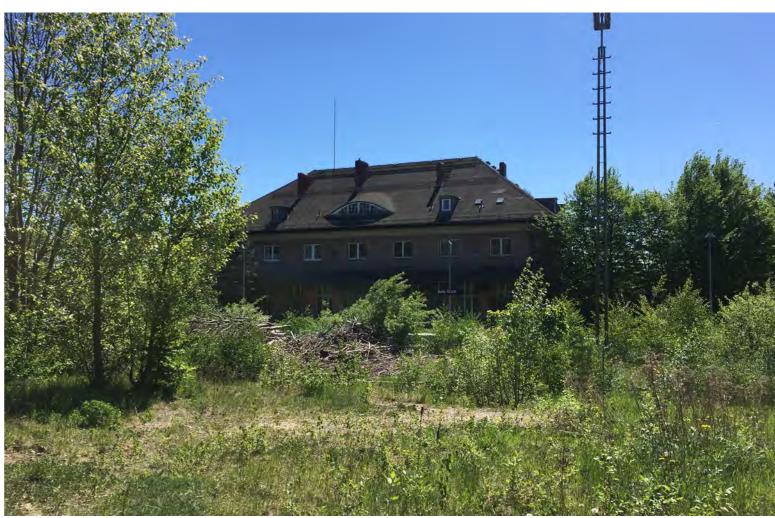

#### SITE DEFINITION

The area is located approx. 400 meters north of the city centre. The empty storage facility and the adjacent mostly empty station building are influencing the city image negatively at a prominent position. The approx. 4.5 ha large area around the station has lost its historic significance because of the immense decreasing train traffic in Selb. There are function deficits. Large parts of the area are fallow lands. In front of the station, the Goetheplatz and the following Bahnhofstraße have also urban and functional drawbacks. The Goethepark south of the square is not recognized at the moment and should be rethought.