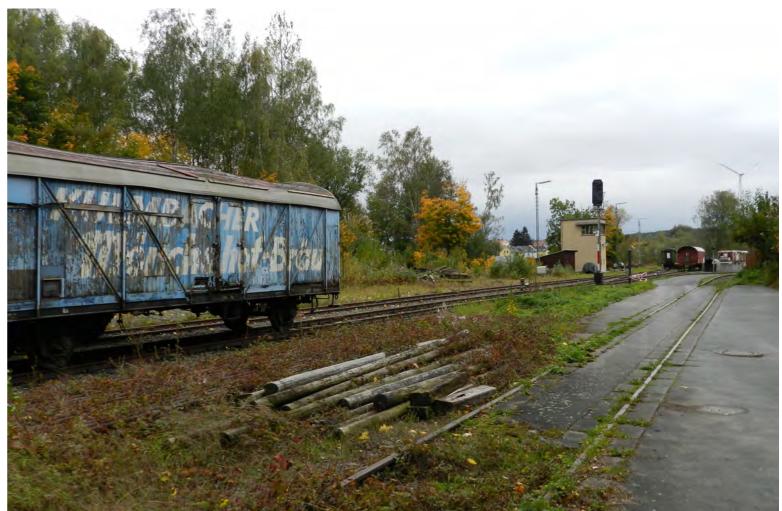

#### SITE DEFINITION

The area is located approx. 400 meters north of the city centre. The empty storage facility and the adjacent mostly empty station building are influencing the city image negatively at a prominent position. The approx. 4.5 ha large area around the station has lost its historic significance because of the immense decreasing train traffic in Selb. There are function deficits. Large parts of the area are fallow lands. In front of the station, the Goetheplatz and the following Bahnhofstraße have also urban and functional drawbacks. The Goethepark south of the square is not recognized at the moment and should be rethought.