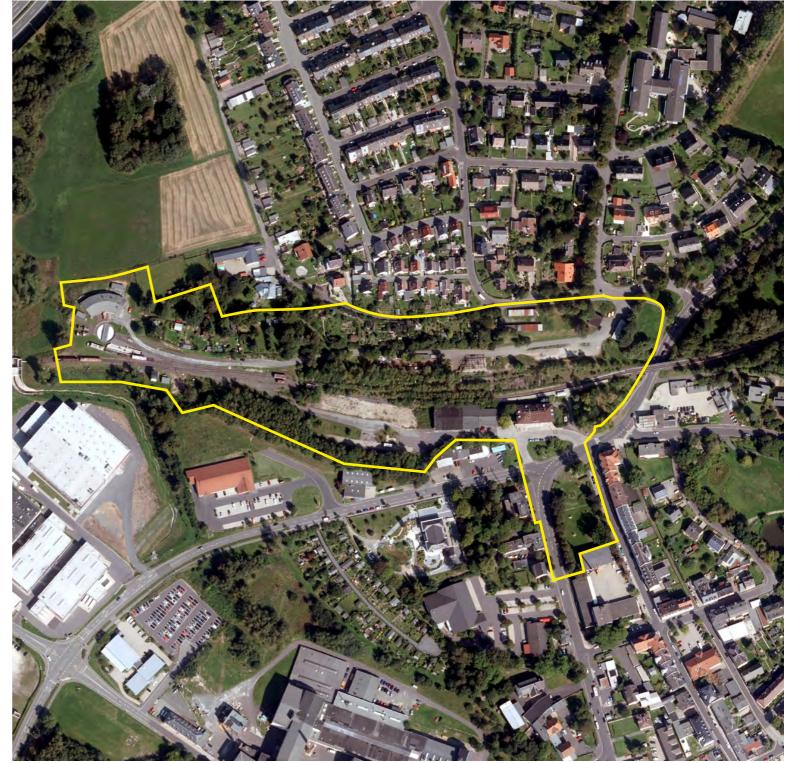

SCALES: L - urban + architecture

TEAM REPRESENTATIVE: urbanist / landscaper / architect **SITE FAMILY:** MAKING PROXIMITIES - Interfaces and short cycles

**LOCATION:** City of Selb, Site Station area

**POPULATION: 15,000** STRATEGIC SITE: 65.7 ha PROJECT SITE: 6.6 ha

#### SITE DEFINITION

The area is located approx. 400 meters north of the city centre. The empty storage facility and the adjacent mostly empty station building are influencing the city image negatively at a prominent position. The approx. 4.5 ha large area around the station has lost its historic significance because of the immense decreasing train traffic in Selb. There are function deficits. Large parts of the area are fallow lands. In front of the station, the Goetheplatz and the following Bahnhofstraße have also urban and functional drawbacks. The Goethepark south of the square is not recognized at the moment and should be rethought.