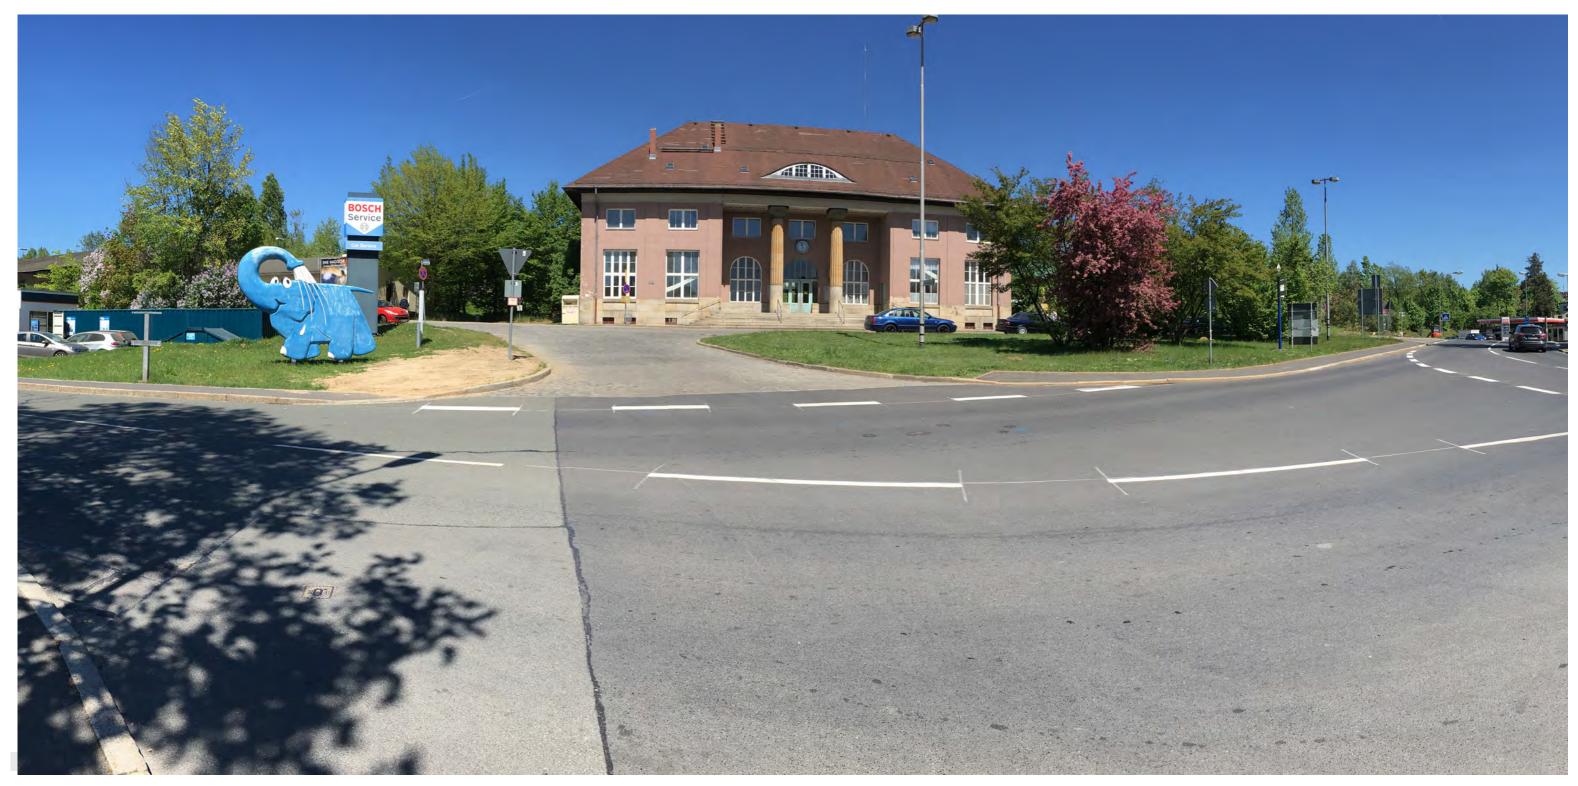

#### SITE DEFINITION

The area is located approx. 400 meters north of the city centre. The empty storage facility and the adjacent mostly empty station building are influencing the city image negatively at a prominent position. The approx. 4.5 ha large area around the station has lost its historic significance because of the immense decreasing train traffic in Selb. There are function deficits. Large parts of the area are fallow lands. In front of the station, the Goetheplatz and the following Bahnhofstraße have also urban and functional drawbacks. The Goethepark south of the square is not recognized at the moment and should be rethought.