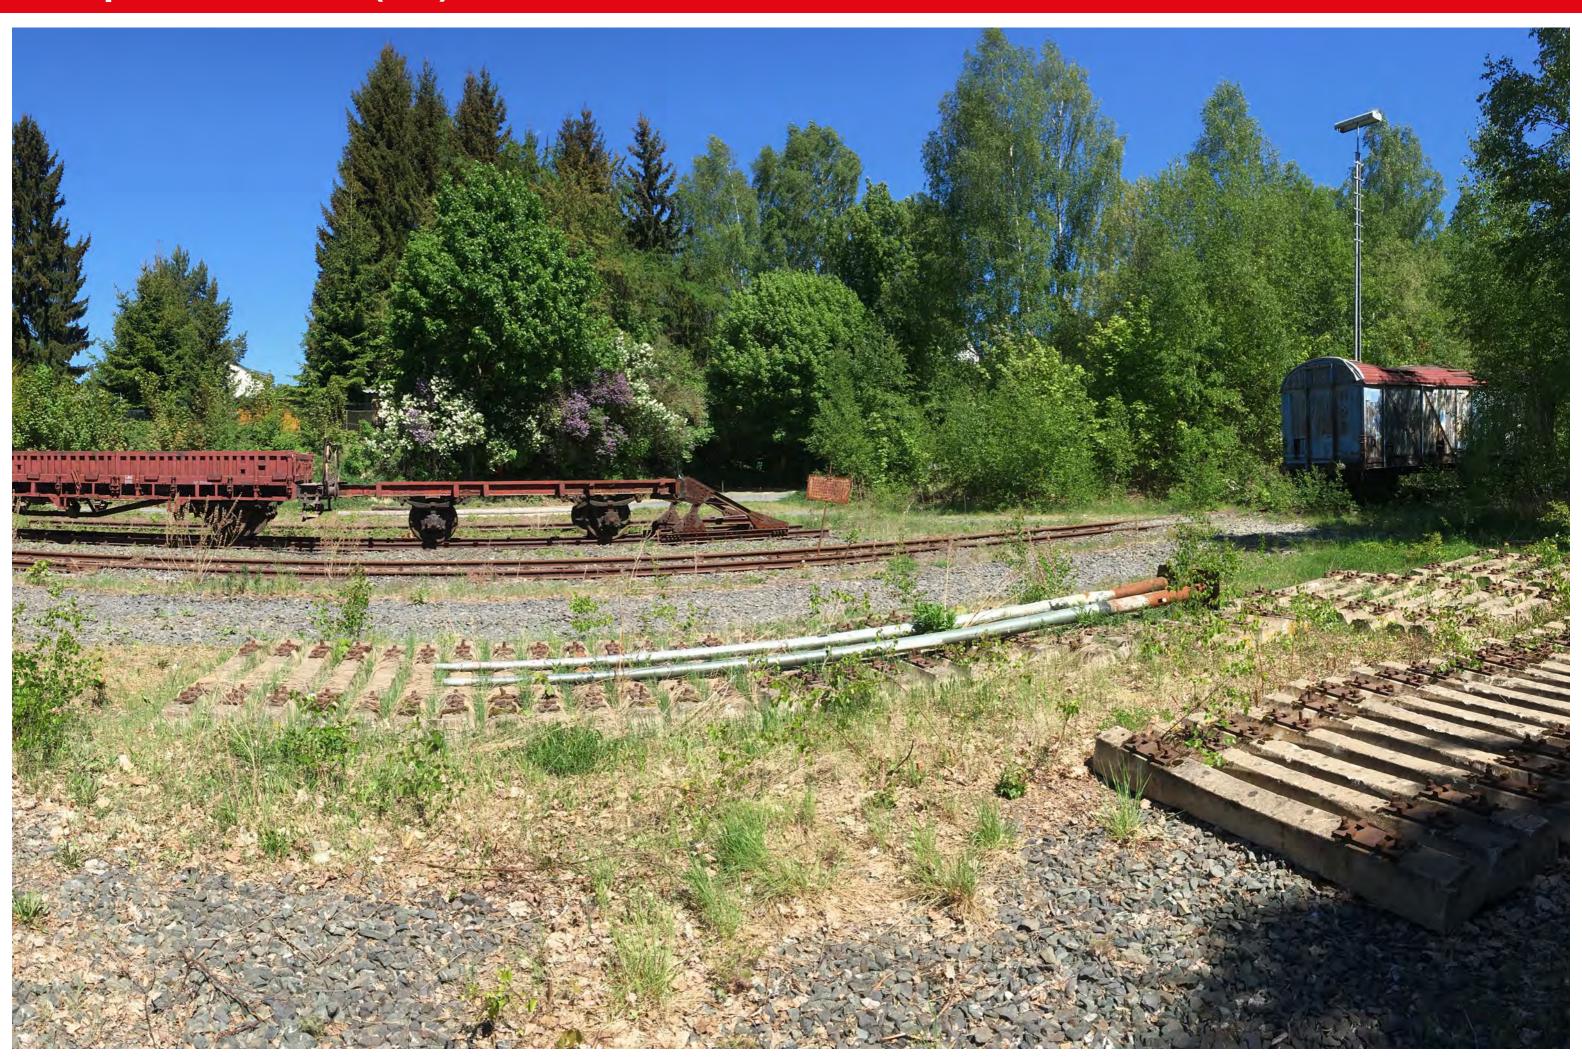

#### SITE DEFINITION

The area is located approx. 400 meters north of the city centre. The empty storage facility and the adjacent mostly empty station building are influencing the city image negatively at a prominent position. The approx. 4.5 ha large area around the station has lost its historic significance because of the immense decreasing train traffic in Selb. There are function deficits. Large parts of the area are fallow lands. In front of the station, the Goetheplatz and the following Bahnhofstraße have also urban and functional drawbacks. The Goethepark south of the square is not recognized at the moment and should be rethought.

### HOW IS PRODUCTION CONSIDERED IN THE URBAN DIVERSITY PROGRAM?

The traditional porcelain industry had its production facilities from their beginning in the middle of the city. Also, a lot of the again thriving small medium businesses are producing, researching and administrating on integrated and inner-city areas and influence the industrial image of the town to this day. The outsourcing of production to the city borders and the separation of working and living are phenomenons of the younger past in Selb with only few examples along the motorway A93 in the west. The city wants to strengthen the tradition of inner-city production with the renewal of the station area and the adjacent spaces. Possible integrated spaces for the extension of existing or new commercial areas are hard to find at the moment.